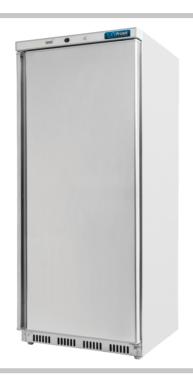

## **R410SS Stainless Upright Fridge**

## **Description**

Compact and versatile refrigerator is an excellent value storage cabinet. It's designed for medium and commercial use with minimal maintenance. Full length door handle makes it easy to use. This refrigerator has outstanding quality and reliability.

## **Star Features**

- Static plate cooler
- Stainless exterior
- Lockable door
- 4 stain resistant shelves
- Digital display
- Push fit door seal
- Moulded hygienic interior
- Easy loading
- Quality compressor
- Reversible door
- Front levelling feet
- Rear castors