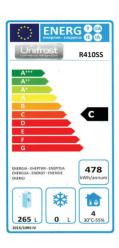

## **Technical Specfication**

| Model             | R410SS Fridge       |
|-------------------|---------------------|
| GTIN No           | 5391538052407       |
| Dimensions        | W600 x D610 x H1880 |
| Temperature Range | +2°C to +5°C        |
| Capacity Nett     | 361 Litres          |
| Electrical Supply | 230V                |
| Refrigerant       | R600a               |
| Compressor        | ZEL                 |
| Power             | 13Amp Plug          |
| Energy Class      | С                   |
| Nett Weight       | 63Kg                |
| Shipping Weight   | 77Kg                |
|                   |                     |