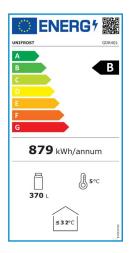

## **Technical Specfication**

| GDR401 Refrigerator |
|---------------------|
| 5391538052421       |
| W600 x D585 x H1850 |
| +2°C to +8°C        |
| 4°C                 |
| 2.12 kW/24hr        |
| В                   |
| 14.8                |
| 246 Litres          |
| Dixell XR02CX       |
| R600a (90g)         |
| ZEM ETH80           |
| 13Amp Plug          |
| 69 Kg               |
| 79 Kg               |
|                     |