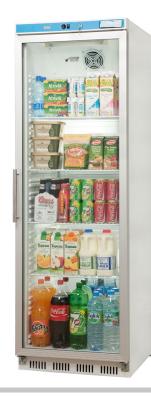

## Description

Glass door chiller ideal for convenience stores, caterers and wine merchants. The cabinet can be used to store pre-packed foods as well as drinks and dairy products. Class leading energy efficiency.

The high visibility illuminated interior has adjustable shelves. Interior side walls are moulded for good hygiene and easy cleaning.

## **Star Features**

- Fan cooled interior
- Aluminium door frame
- See-through door
- 4 Adjustable shelves
- Door lock
- Exterior handle
- Internal lighting LED
- Hygienic interior
- Constant digital display
- Rear castors
- Front Levelling feet